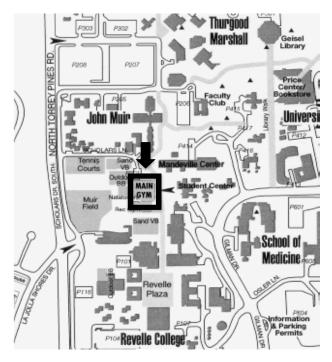

## **Surf Class Info**

**Mandatory Orientation:** First class meeting is held at the Main Gym Conference Room ("Tiki Room"). This room is located in the Main Gym on the north side of the facility, overlooking parking lot #201.